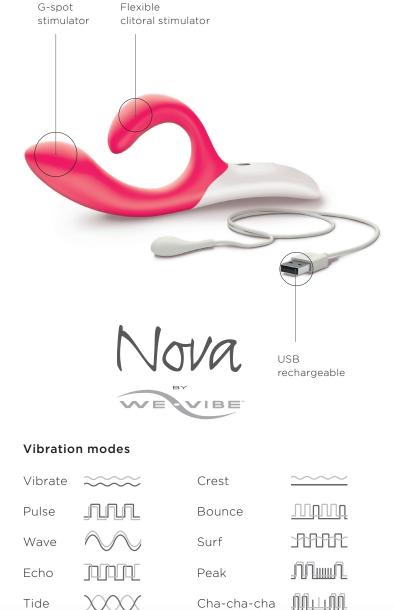

# Nova by We-Vibe<sup>™</sup> Hop along, Rabbit.

Powerful dual stimulation like never before. Control your G-spot pleasure and let Nova's unique clitoral stimulator flex to stay in contact with your clitoris. Nova by We-Vibe<sup>™</sup> combines fullness with true, simultaneous G-spot and clitoral stimulation.

**Intensify your orgasms.** You're in control with 10+ vibration modes to take your climax to new heights. Use the control buttons to change modes and intensity, and enjoy the ultimate pleasure — both inside and out. Mix it up to try new combinations, and make sure to take Nova in the bath or shower for a truly sensual experience.

#### Feature summary

- True, simultaneous stimulation of G-spot and clitoris
- Unique design flexes to maintain contact with clitoris during use
- Two motors that work in harmony for increased pleasure
- 10+ vibration modes
- Works with the We-Connect<sup>™</sup> app for more control and additional features
- Whisper quiet
- USB rechargeable charges in 90 minutes for up to 2.5 hours of pleasure
- Body-safe silicone free from phthalates, latex and BPA
- 100% waterproof
- Easy to clean
- Eco-friendly USB rechargeable battery
- Low-power alert indicator
- Discreet storage bag
- 1-year warranty