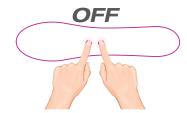

l model yet. Beautiful in design, extraordinary in power, the Swan Wand is perfect for soothing sore muscles, or for some intense fun for the naughty & adventurous. With the perfect combination of power and pleasure, the Swan Wand features two incredible PowerBullet® motors - one at each tip - with 7 functions each. It's smooth, soft and waterproof for a luxurious feel like none other.

## Swan Wand Counter Displays Available

Product Code: 5-348

Working Sample Included
Available with purchase of 6pcs





## The Swan Wand

Product Code: 3-20416

- Independently controlled vibrations
- Certified waterproof and fully submersible
- · "Press and Hold" technology
- Rechargeable
- 100% silicone body

## 7 Functions

1. Low

2. Medium

3. High

wWww.

~~~

6. Wave

7. Ripple

Quick User Guide



"It's like I'm in power queen heaven while a choir of sex toy angels sing the praises of this rumbly messiah."

Emmeline Peaches Reviews - http://emmelinepeachesreviews.com 2015/06/05/toy-review-the-bms-factory-swan-wand/

"Something cool I have discovered using BMS Factory toys is the quality of the vibration."

The Redhead Bedhead - http://www.redheadbedhead.com/





Toy Meets Girl - http://noveltiestoymeetsgirl.com/2014/ 08/review-bms-factory-palmpower-recharge.html