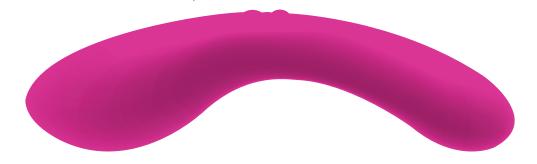

## Swan Wand

With 7 Functions

Our most powerful Swan

The Swan Wand is easily Swan's most powerful model yet. Beautiful in design, extraordinary in power, the Swan Wand is perfect for soothing sore muscles, or for some intense fun for the naughty & adventurous. With the perfect combination of power and pleasure, the Swan Wand features two incredible PowerBullet® motors - one at each tip - with 7 functions each. It's smooth, soft and waterproof for a luxurious feel like none other.

## The Swan Wand

Product Code: 3-20416

- Independently controlled vibrations
- Certified waterproof and fully submersible
- · "Press and Hold" technology
- Rechargeable
- 100% silicone body