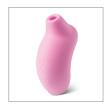

# A Whole New Sensation For A Whole New Orgasm

A whole new pleasure concept from LELO, the  $\mathsf{SONA}^{\scriptscriptstyle{\mathsf{M}}}$  sonic massager stimulates the entire clitoris - even the parts you don't see - with eager, fluttering pulses, for a different kind of orgasm produced by the massage of sonic waves. It's a prolonged climax after a sensual build-up, an orgasm that comes from somewhere deep within you.

### **ORDERING REFERENCE NUMBER (EAN)**

7350075 026171 (BLACK) 7350075 026164 (PINK) 7350075 026157 (CERISE)

### **AVAILABLE COLORS**







Pink

### **HOW TO USE:**



Make sure the  $\mathsf{SONA}^{\scriptscriptstyle\mathsf{TM}}$  is unlocked by pressing and holding the + and – buttons together for 3 seconds until the light turns on.



Press + button to turn on; press again to increase vibration strength.



Press – button to reduce vibration strength; press and hold to turn

### **PRODUCT IMAGES**







## **TECHNICAL DATA**

Material: Silicone ABS User Time: 1h Finish: Matte, Glossy Number of Modes: 8 **Size:** 99 x 88 x 56mm Standby: 90 days Weight: 116g Frequency: 120Hz Battery: Li-Ion 530mA 3.7V Max. Noise Level: <50dB Charging: 2h at 5.0V 400mA Interface: 3-button interface



| FEATURES                                 | BENEFITS                                                                   |
|---------------