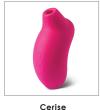

# A Whole New Sensation For A Whole New Orgasm

A whole new pleasure concept from LELO, the  $\mathsf{SONA}^{\scriptscriptstyle{\mathsf{M}}}$  sonic massager stimulates the entire clitoris - even the parts you don't see - with eager, fluttering pulses, for a different kind of orgasm produced by the massage of sonic waves. It's a prolonged climax after a sensual build-up, an orgasm that comes from somewhere deep within you.

### **ORDERING REFERENCE NUMBER (EAN)**

7350075 026171 (BLACK) 7350075 026164 (PINK) 7350075 026157 (CERISE)

### **AVAILABLE COLORS**







Pink

### **HOW TO USE:**



Make sure the  $\mathsf{SONA}^{\scriptscriptstyle\mathsf{TM}}$  is unlocked by pressing and holding the + and – buttons together for 3 seconds until the light turns on.



Press + button to turn on; press again to increase vibration strength.



Press – button to reduce vibration strength; press and hold to turn

### **PRODUCT IMAGES**







## **TECHNICAL DATA**

Material: Silicone ABS User Time: 1h Finish: Matte, Glossy Number of Modes: 8 **Size:** 99 x 88 x 56mm Standby: 90 days Weight: 116g Frequency: 120Hz Battery: Li-Ion 530mA 3.7V Max. Noise Level: <50dB Charging: 2h at 5.0V 400mA Interface: 3-button interface



| FEATURES                                 | BENEFITS                                                                   |
|-------------