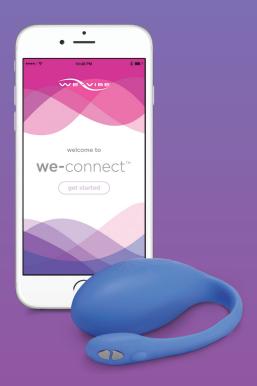

#### WE-CONNECT™

Near or far, intimacy is at your fingertips. With the free We-Connect™ app, you or your partner can play and share control while you discreetly wear Jive during everyday activities. Create custom vibes and play together with other We-Vibe® products.

#### We-Connect™

Play and share control from anywhere with the free We-Connect  $^{\text{\tiny{TM}}}$  app.