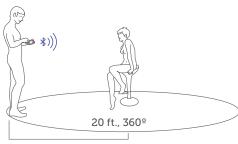

#### Play from anywhere

Both you and your partner download the We-Connect™ app to your smartphones. Jive is paired to the phone that remains within Bluetooth range of the vibrator. Add your partner with an invite from the app. Enjoy pleasure over any distance.

#### **RANGE OF PLAY**

Direct line 30 ft.

Run time

Up to 2 hours