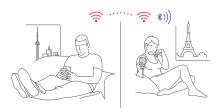

#### Play from anywhere

Both you and your partner download the We-Connect™ app to your smartphones. Jive is paired to the phone that remains within Bluetooth range of the vibrator. Add your partner with an invite from the app. Enjoy pleasure over any distance.

#### **RANGE OF PLAY**

Direct line 30 ft.

Run time

Up to 2 hours