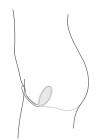

#### **HOW IT WORKS**

Jive is designed to be inserted into the vagina and worn discreetly underneath your clothing. Its contoured shape and silky smooth silicone make it comfortable to wear while lying, sitting, standing or walking.

#### **HOW IT'S WORN**