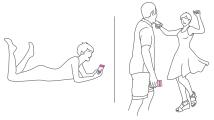

#### Play in the same room

Jive is Bluetooth® enabled and works with your smartphone. When playing in the same room you simply pair your phone with Jive through the We-Connect $^{\text{\tiny{M}}}$  app.

#### **HOW IT'S WORN**