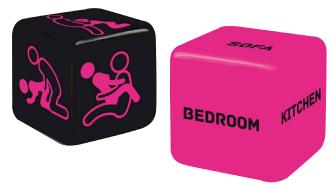

MOODZZ, maker of the internationally acclaimed erotic game Discover Your Lover, knows how to turn even a simple die into a deliciously erotic instrument: Love Dice! One die contains six stimulating Kama Sutra positions to bring a little playful variation into

your love life. The other die suggests six thrilling locations in which to try it out because, truly, there's a world of excitement waiting beyond the bed! Even the Love Dice package plays a role in your erotic adventure: empty, it becomes a door hanger that keeps potential peeping Toms from barging in on you.