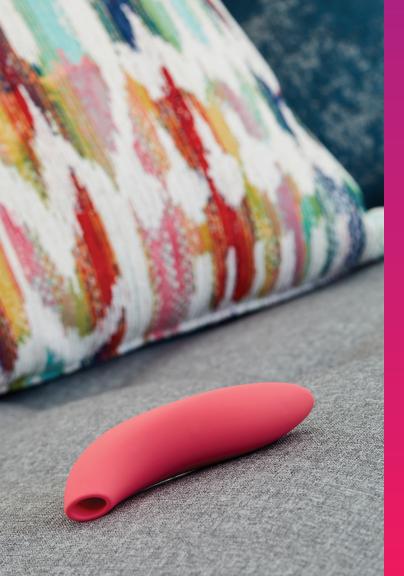

### DESIGNED FOR COUPLES

Melt's slim, curved shape fits perfectly between you in any position, with zero bulk to get in the way of your good time.

# WATERPROOF

Melt is 100% waterproof, making it easy to enjoy anywhere and simple to clean.

Control Melt with the free We-Connect™ app. Available on the App Store® and Google Play™.

Compatible with Bluetooth 4.2 and Bluetooth Smart Ready (Bluetooth 5.0) products, including iPhone 5 or newer (iOS 10 or newer) iPad 4th generation or newer (iOS 10 or newer) and Android<sup>31</sup> devices (Android 5 or newer).